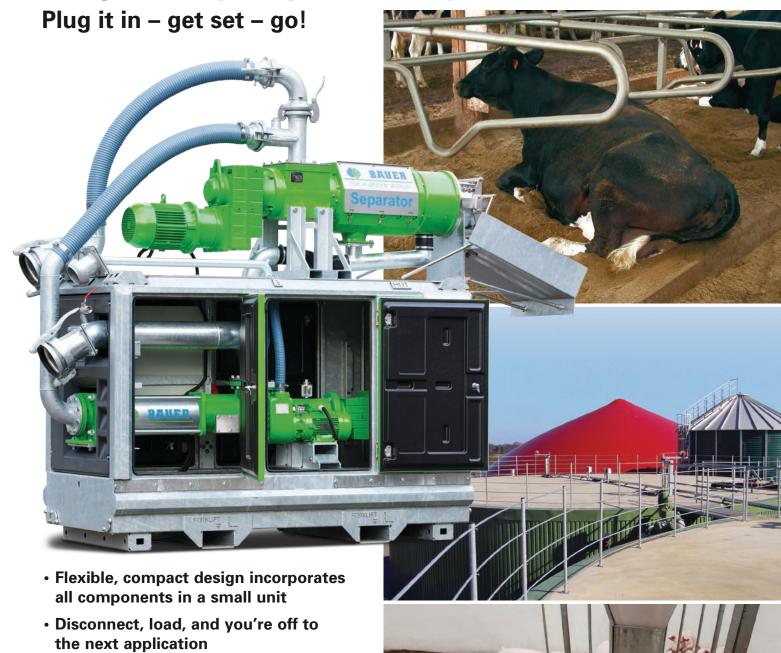

# Compact - Mobile - Efficient

The BAUER Plug & Play Separator System is a compact piece of equipment which incorporates all components in a single unit, including the feeder pump, tubing and electronic controls. A space saving miracle with enormous output-just plug it in and the efficient separation of liquids and solids can begin at once.

The BAUER Plug & Play Separator System is a mobile unit that can be positioned quickly and easily, and is operational after just a few steps.

The individual components are perfectly matched to one another, ensuring high stability and a long service life.

### **Equipment**

Separator, eccentric spiral pump, centrifugal discharge pump, electronic control unit, tubing, cables, mounted on a sturdy frame with forklift device and/or on a transport cart with tandem axle.