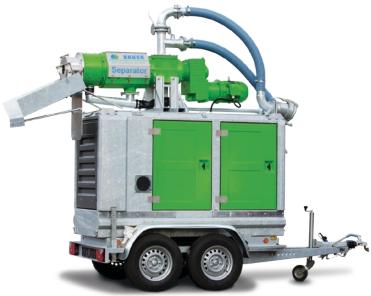

The BAUER Plug & Play Separator System is a mobile unit that can be positioned quickly and easily, and is operational after just a few steps.

The individual components are perfectly matched to one another, ensuring high stability and a long service life.

### **Equipment**

Separator, eccentric spiral pump, centrifugal discharge pump, electronic control unit, tubing, cables, mounted on a sturdy frame with forklift device and/or on a transport cart with tandem axle.